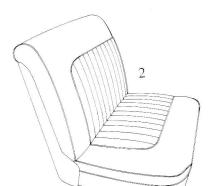

| 067  | Leather Front Bucket    |  |  |
|------|-------------------------|--|--|
|      | Seat Covers, pr.        |  |  |
| 067A | Leather Front Bench     |  |  |
|      | Seat Covers, non-or-    |  |  |
|      | iginal vinyl on seat    |  |  |
|      | back sides (outside &   |  |  |
|      | inside facings) & seat  |  |  |
|      | bottom sides, (interior |  |  |
|      | facings only), the      |  |  |
|      | correct material for    |  |  |
|      | these facings is no     |  |  |
|      | longer available, pr.   |  |  |
| 067B | Leather Rear Seat       |  |  |
|      | Cover, includes         |  |  |
|      | vinyl for rear cross-   |  |  |
|      | member below rear       |  |  |
|      | seat (13)               |  |  |
|      | NOW MARKETON            |  |  |