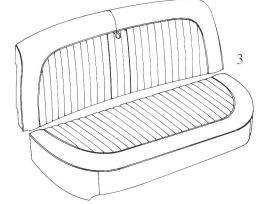

| 067  | Leather Front Bucket    |  |  |
|------|-------------------------|--|--|
|      | Seat Covers, pr.        |  |  |
| 067A | Leather Front Bench     |  |  |
|      | Seat Covers, non-or-    |  |  |
|      | iginal vinyl on seat    |  |  |
|      | back sides (outside &   |  |  |
|      | inside facings) & seat  |  |  |
|      | bottom sides, (interior |  |  |
|      | facings only), the      |  |  |
|      | correct material for    |  |  |
|      | these facings is no     |  |  |
|      | longer available, pr.   |  |  |
| 067B | Leather Rear Seat       |  |  |
|      | Cover, includes         |  |  |
|      | vinyl for rear cross-   |  |  |
|      | member below rear       |  |  |
|      | seat (13)               |  |  |
|      | NOW MARKETON            |  |  |